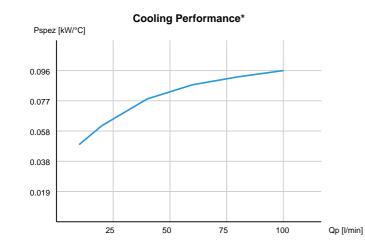

## \*Note – Cooling Performance

The cooling performance mentioned in this homepage is conservative and measured at a test bench according to asa test procedures with oil type ISO VG 46 and presents a bases for your cooler selection regarding required cooling performance. Because there is no standard test procedure, tests used by other manufacturers might have different results. Due to different environment conditions the cooling performance can vary by +/- 15%.

Therefore we recommend all coolers be checked under the system operating conditions. This is also true for vibrations and mechanical stress as well as for pressure peaks and thermal stress.