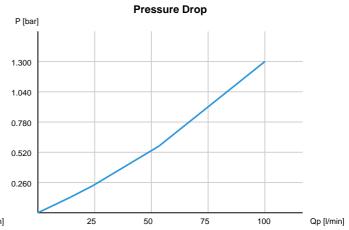

## TT 05 12V DC (0.07 kW)



-

-

\_

-







| Order Number | Motor Power | Current | Protection Level | Rotation   | Air Flow | Noise Level | Weight |
|--------------|-------------|---------|------------------|------------|----------|-------------|--------|
| ASA0053GD01  | 0.07 kW     | 5.2 A   | IP 68            | 3280 1/min | 0.2 kg/s | 70 db(A)    | 5.4 kg |



Working pressure (static): 26 bar (370 PSI) Radiator material: Aluminium

## TT 05 24V DC (0.07 kW)



-

-

\_

-







| Order Number | Motor Power | Current | Protection Level | Rotation   | Air Flow | Noise Level | Weight |
|--------------|-------------|---------|------------------|------------|----------|-------------|--------|
| ASA0053GD02  | 0.07 kW     | 2.6 A   | IP 68            | 3280 1/min | 0.2 kg/s | 70 db(A)    | 5.4 kg |



Working pressure (static): 26 bar (370 PSI) Radiator material: Aluminium

## \*Note – Cooling Performance



The cooling performance mentioned in this homepage is conservative and measured at a test bench according to asa test procedures with oil type ISO VG 46 and presents a bases for your cooler selection regarding required cooling performance. Because there is no standard test procedure, tests used by other manufacturers might have different results. Due to different