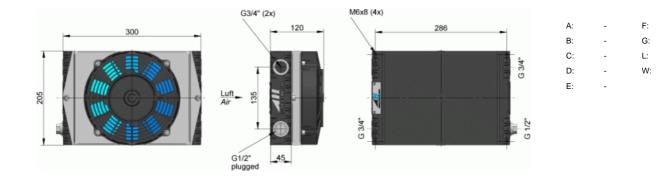

## TT 05 12V DC (0.07 kW)

-

-

\_

-

| Order Number | Motor Power | Current | Protection Level | Rotation   | Air Flow | Noise Level | Weight |
|--------------|-------------|---------|------------------|------------|----------|-------------|--------|
| ASA0053GD01  | 0.07 kW     | 5.2 A   | IP 68            | 3280 1/min | 0.2 kg/s | 70 db(A)    | 5.4 kg |

## TT 05 24V DC (0.07 kW)

-

-

\_

-

| Order Number | Motor Power | Current | Protection Level | Rotation   | Air Flow | Noise Level | Weight |
|--------------|-------------|---------|------------------|------------|----------|-------------|--------|
| ASA0053GD02  | 0.07 kW     | 2.6 A   | IP 68            | 3280 1/min | 0.2 kg/s | 70 db(A)    | 5.4 kg |