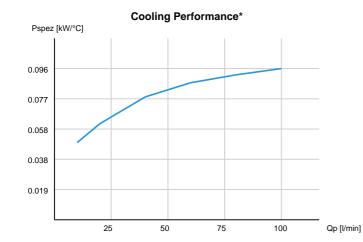

## \*Note – Cooling Performance

The cooling performance mentioned in this homepage is conservative and measured at a test bench according to asa test procedures with oil type ISO VG 46 and presents a bases for your cooler selection regarding required cooling performance. Because there is no standard test procedure, tests used by other manufacturers might have different results. Due to different environment conditions the cooling performance can vary by +/- 15%.

Therefore we recommend all coolers be checked under the system operating conditions. This is also true for vibrations and mechanical stress as well as for pressure peaks and thermal stress.