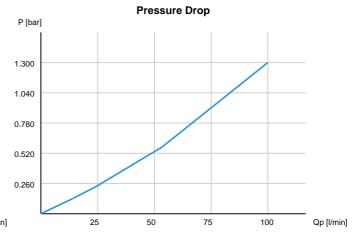

## TT 05 12V DC (0.07 kW)



-

-

\_

-







| Order Number | Motor Power | Current | Protection Level | Rotation   | Air Flow | Noise Level | Weight |
|--------------|-------------|---------|------------------|------------|----------|-------------|--------|
| ASA0053GD01  | 0.07 kW     | 5.2 A   | IP 68            | 3280 1/min | 0.2 kg/s | 70 db(A)    | 5.4 kg |



Working pressure (static): 26 bar (370 PSI) Radiator material: Aluminium

## TT 05 24V DC (0.07 kW)



-

-

\_

-







| Order Number | Motor Power | Current | Protection Level | Rotation   | Air Flow | Noise Level | Weight |
|--------------|-------------|---------|------------------|------------|----------|-------------|--------|
| ASA0053GD02  | 0.07 kW     | 2.6 A   | IP 68            | 3280 1/min | 0.2 kg/s | 70 db(A)    | 5.4 kg |



Working pressure (static): 2